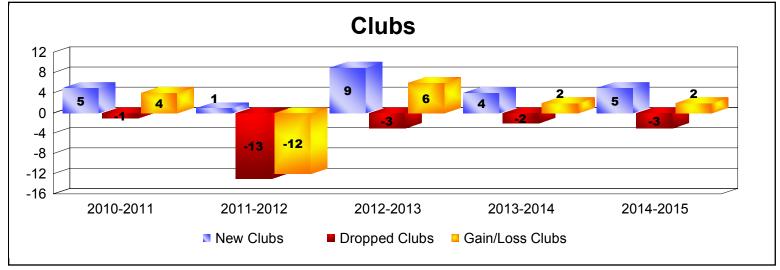

District 315A1 As of June 2015 Cumulative

| Year      | New<br>Clubs | Dropped<br>Clubs | Gain/<br>Loss<br>Clubs | New<br>Members | Charter<br>Members | Reinstate<br>Members | Transfer<br>Members | Total<br>Member<br>Added | Total<br>Members<br>Dropped | Gain/<br>Loss<br>Members |
|-----------|--------------|------------------|------------------------|----------------|--------------------|----------------------|---------------------|--------------------------|-----------------------------|--------------------------|
| 2010-2011 | 5            | -1               | 4                      | 196            | 112                | 31                   | 15                  | 354                      | -396                        | -42                      |
| 2011-2012 | 1            | -13              | -12                    | 66             | 23                 | 176                  | 1                   | 266                      | -765                        | -499                     |
| 2012-2013 | 9            | -3               | 6                      | 216            | 189                | 92                   | 63                  | 560                      | -265                        | 295                      |
| 2013-2014 | 4            | -2               | 2                      | 209            | 114                | 14                   | 25                  | 362                      | -414                        | -52                      |
| 2014-2015 | 5            | -3               | 2                      | 325            | 149                | 61                   | 5                   | 540                      | -321                        | 219                      |
| Average   | 5            | -4               | 0                      | 202            | 117                | 75                   | 22                  | 416                      | -432                        | -16                      |