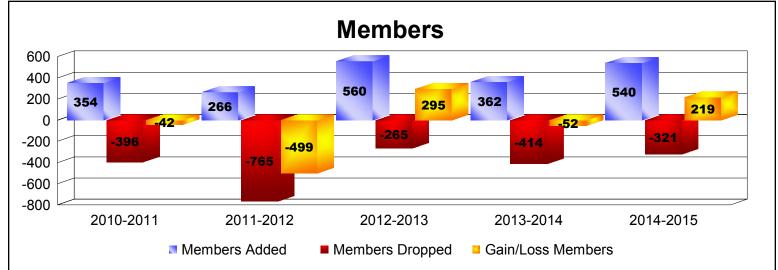

District 315A1 As of June 2015 Cumulative

| Year      | New<br>Clubs | Dropped<br>Clubs | Gain/<br>Loss<br>Clubs | New<br>Members | Charter<br>Members | Reinstate<br>Members | Transfer<br>Members | Total<br>Member<br>Added | Total<br>Members<br>Dropped | Gain/<br>Loss<br>Members |
|-----------|--------------|------------------|------------------------|----------------|--------------------|----------------------|---------------------|--------------------------|-----------------------------|--------------------------|
| 2010-2011 | 5            | -1               | 4                      | 196            | 112                | 31                   | 15                  | 354                      | -396                        | -42                      |
| 2011-2012 | 1            | -13              | -12                    | 66             | 23                 | 176                  | 1                   | 266                      | -765                        | -499                     |
| 2012-2013 | 9            | -3               | 6                      | 216            | 189                | 92                   | 63                  | 560                      | -265                        | 295                      |
| 2013-2014 | 4            | -2               | 2                      | 209            | 114                | 14                   | 25                  | 362                      | -414                        | -52                      |
| 2014-2015 | 5            | -3               | 2                      | 325            | 149                | 61                   | 5                   | 540                      | -321                        | 219                      |
| Average   | 5            | -4               | 0                      | 202            | 117                | 75                   | 22                  | 416                      | -432                        | -16                      |